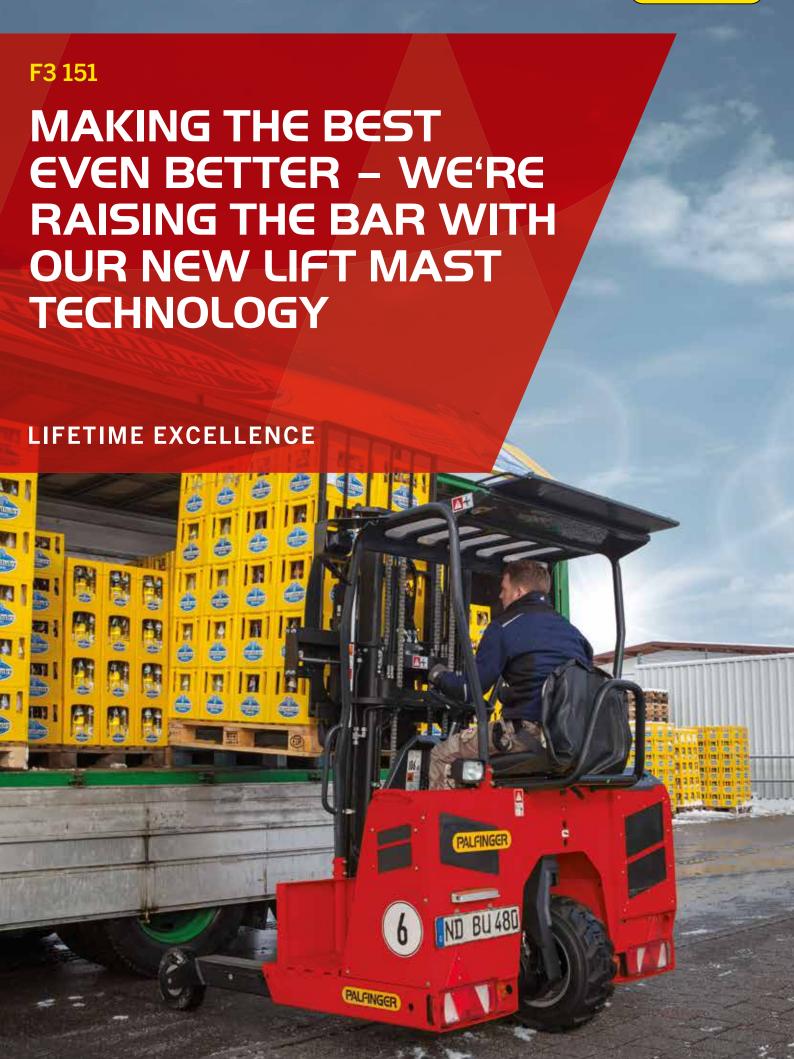

# YOUR BENEFITS AT A GLANCE



# COMFORT PACKAGE FOR THE OPERATOR

# 06 Highlights



## Fatigue-free, precision operation

- Ergonomically arranged controls
- Smooth and precise forklift control



**Outstanding weatherproofing** 

• Protection via spacious driver's cab



## Safety

- Additional ground controls for easy access with precise control for safe mounting or dismounting from the delivery truck
- Forklift can be lowered without the driver having to mount the machine.
- Protected central seating position
- Increase safety with additional grab handles



# Visibility through the mast, doubled

- Flow divider and sideshift cylinder positioned behind upper fork carriage
- Improves visibility, especially of the fork tips
- Optimum visibility due to unique 'selfcontained' design