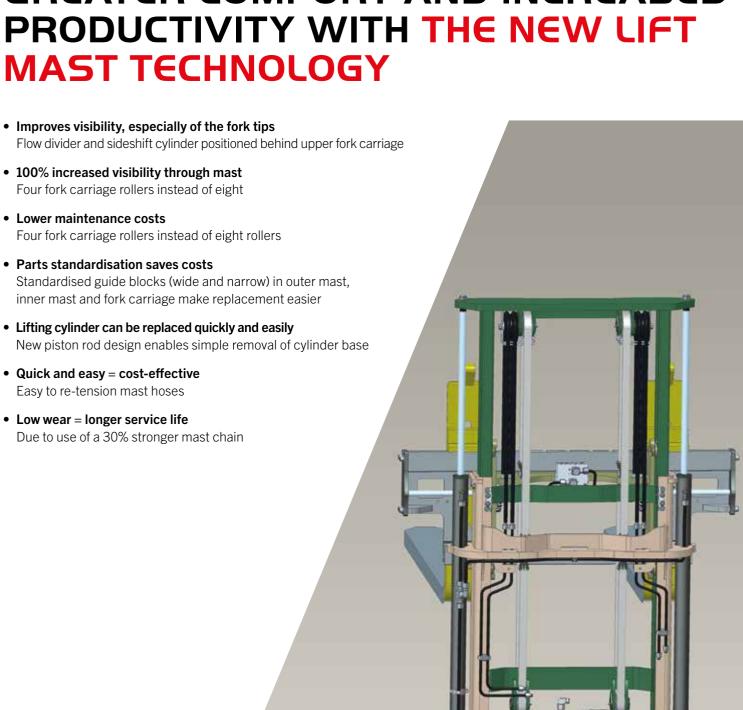

# Visibility through the mast, doubled

- Flow divider and sideshift cylinder positioned behind upper fork carriage
- Improves visibility, especially of the fork tips
- Optimum visibility due to unique 'selfcontained' design

## Reduced servicing and maintenance costs

- New air filter design and layout
- Improved glowplug accessibility
- Reinforced steering console bearing = longer service life
- Standardisation and reduction in number of parts in lift mast (guide block, fork carriage rollers)