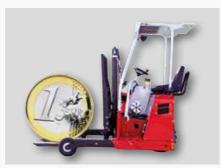

# $\label{eq:lower_lower} \textbf{Lower dead weight} = \textbf{greater productivity}$

- At 1,580kgs, the lightest truck mounted forklift in its class
- Tailor-made for your industry
- Increased payload
- Fuel-saving