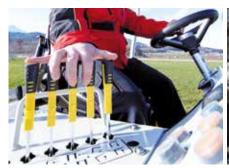

## Fatigue-free, precision operation

- Ergonomically arranged controls
- Smooth and precise forklift control

**Outstanding weatherproofing** 

• Protection via spacious driver's cab

# **Comfort and control**

- Large operator station giving great freedom of movement
- Reduced driver fatigue
- Reduced engine vibration
- Excellent all round visibility due to high, central seat position