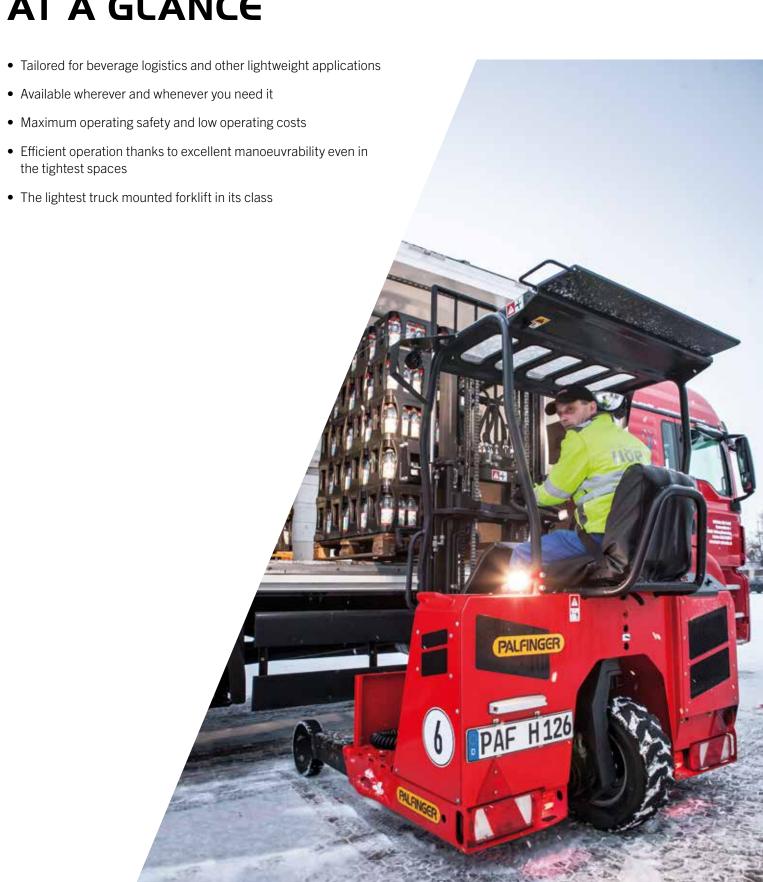

# YOUR BENEFITS AT A GLANCE

# $\label{eq:lower_lower} \textbf{Lower dead weight} = \textbf{greater productivity}$

- At 1,580kgs, the lightest truck mounted forklift in its class
- Tailor-made for your industry
- Increased payload
- Fuel-saving