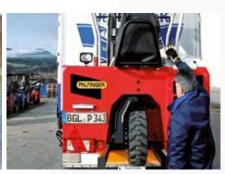

## Safety

- Additional ground controls for easy access with precise control for safe mounting or dismounting from the delivery truck
- Forklift can be lowered without the driver having to mount the machine.
- Protected central seating position
- Increase safety with additional grab handles

# Visibility through the mast, doubled

- Flow divider and sideshift cylinder positioned behind upper fork carriage
- Improves visibility, especially of the fork tips
- Optimum visibility due to unique 'selfcontained' design