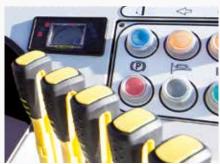

# **Controls and instrumentation**

- · Fuel level indicator
- · Oil pressure gauge
- Temperature gauge
- · Air filter contamination indicator
- Operating hours counter