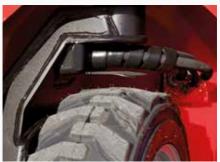

## Maximum operating safety

- Increased use of steel pipes
- Optimised hose routing in steering console area
- Protected components thanks to a compact design and enclosed chassis construction

## Reduced servicing and maintenance costs

- New air filter design and layout
- Improved glowplug accessibility
- Reinforced steering console bearing = longer service life
- Standardisation and reduction in number of parts in lift mast (guide block, fork carriage rollers)